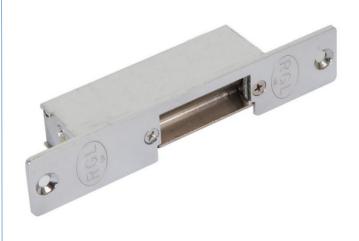

## Electric Locking – Strike Range

H-DS-002

| Electric Strike Technical              | DS-002 |
|----------------------------------------|--------|
| Specifications                         |        |
| Use with Access and Door entry systems |        |
| Suitable for wooden doors              | _      |
| 12VDC                                  |        |
| Current: 120mA                         |        |
| Power to lock                          |        |

Power to lock

| DS-002 | 150x35x28 (mm) | Fail Safe Door | 370g (Boxed)   |
|--------|----------------|----------------|----------------|
|        |                | Release        | 322g (unboxed) |
| Strike | 150x28x3 (mm)  | Mortice Plate  | N/A            |
| Plate  |                |                |                |

## **Benefits and Features**

- 400Kg holding force
- Fail-safe
- Mortice face plate only